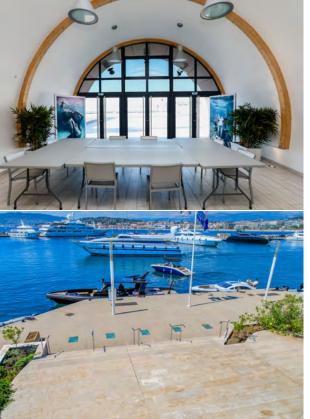

# LE PORT CANTO

**The harbour office forecourt** (and waterfront) Level: ground level

#### LE PORT CANTO: THE PERFECT SETTING FOR YOUR VIP EVENTS

Nestled in a leafy haven on La Croisette just a stone's throw from Palm Beach, Port Canto exudes effortless elegance in a fabulous, renovated and modern setting with views of the Lérins Islands.

653 parking spaces, including 10 accessible to people with reduced mobility and 4 equipped with electric charging stations. It is a privileged place for the organization of any type of event.

Host your event in one of its venues (terrace, marina or harbour office forecourt) and make memories in a unique and chic setting.