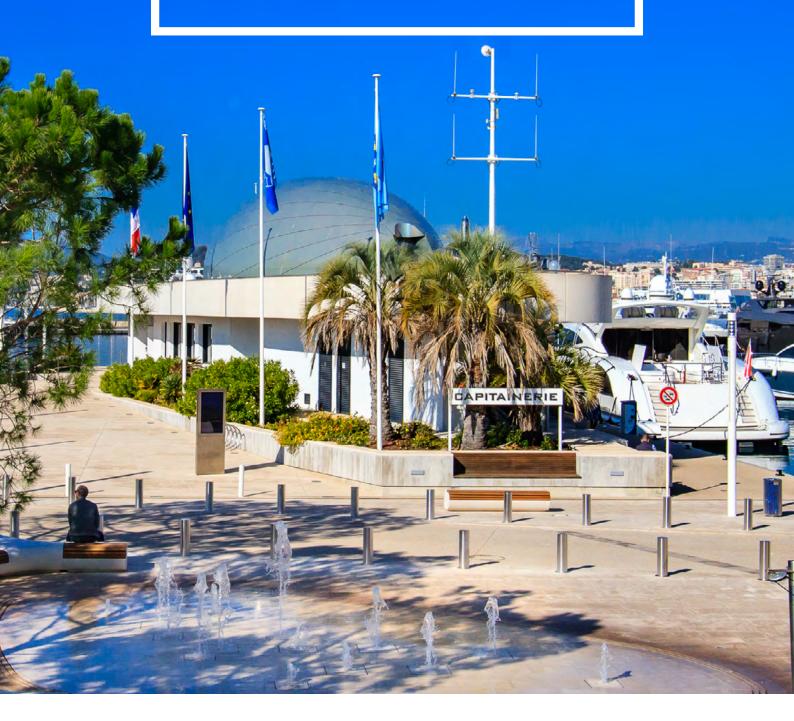

# LE PORT CANTO

**The harbour office forecourt** (and waterfront) Level: ground level

#### LE PORT CANTO: THE PERFECT SETTING FOR YOUR VIP EVENTS

Nestled in a leafy haven on La Croisette just a stone's throw from Palm Beach, Port Canto exudes effortless elegance in a fabulous, renovated and modern setting with views of the Lérins Islands.

653 parking spaces, including 10 accessible to people with reduced mobility and 4 equipped with electric charging stations. It is a privileged place for the organization of any type of event.

Host your event in one of its venues (terrace, marina or harbour office forecourt) and make memories in a unique and chic setting.