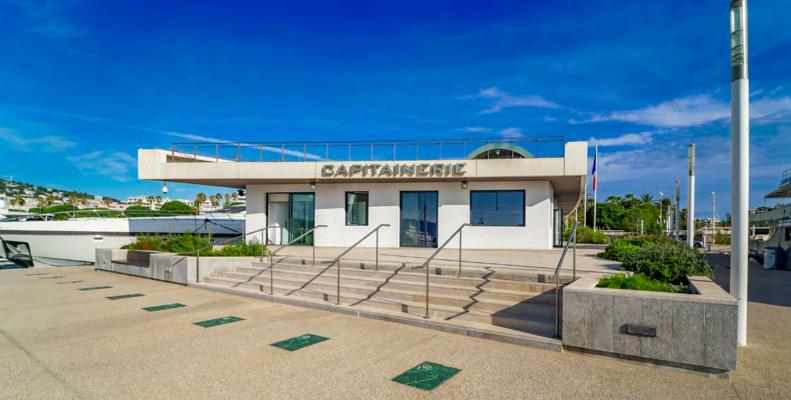

# LE PORT CANTO

**The harbour office forecourt** (and waterfront) Level: ground level

653 parking spaces, including 10 accessible to people with reduced mobility and 4 equipped with electric charging stations. It is a privileged place for the organization of any type of event.

Host your event in one of its venues (terrace, marina or harbour office forecourt) and make memories in a unique and chic setting.