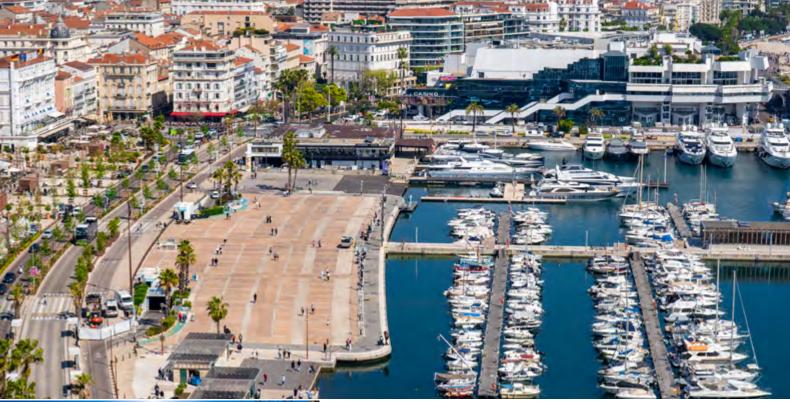

## L'ESPLANADE PANTIERO

**Maximum** surface area

## L'ESPLANADE PANTIERO

Esplanade Pantiero runs the length of the Vieux-Port with unobstructed views of Le Suguet and the Mediterranean. It takes you from bustling central Cannes to Le Suquet old town just a stone's throw from the Palais des festivals et des congrès.

The popular hotspot captures the city's transformation, with its blend of maritime prestige and modern city

Esplanade Pantiero is the perfect setting for unforgettable events with its unique, traditional yet modern venue.